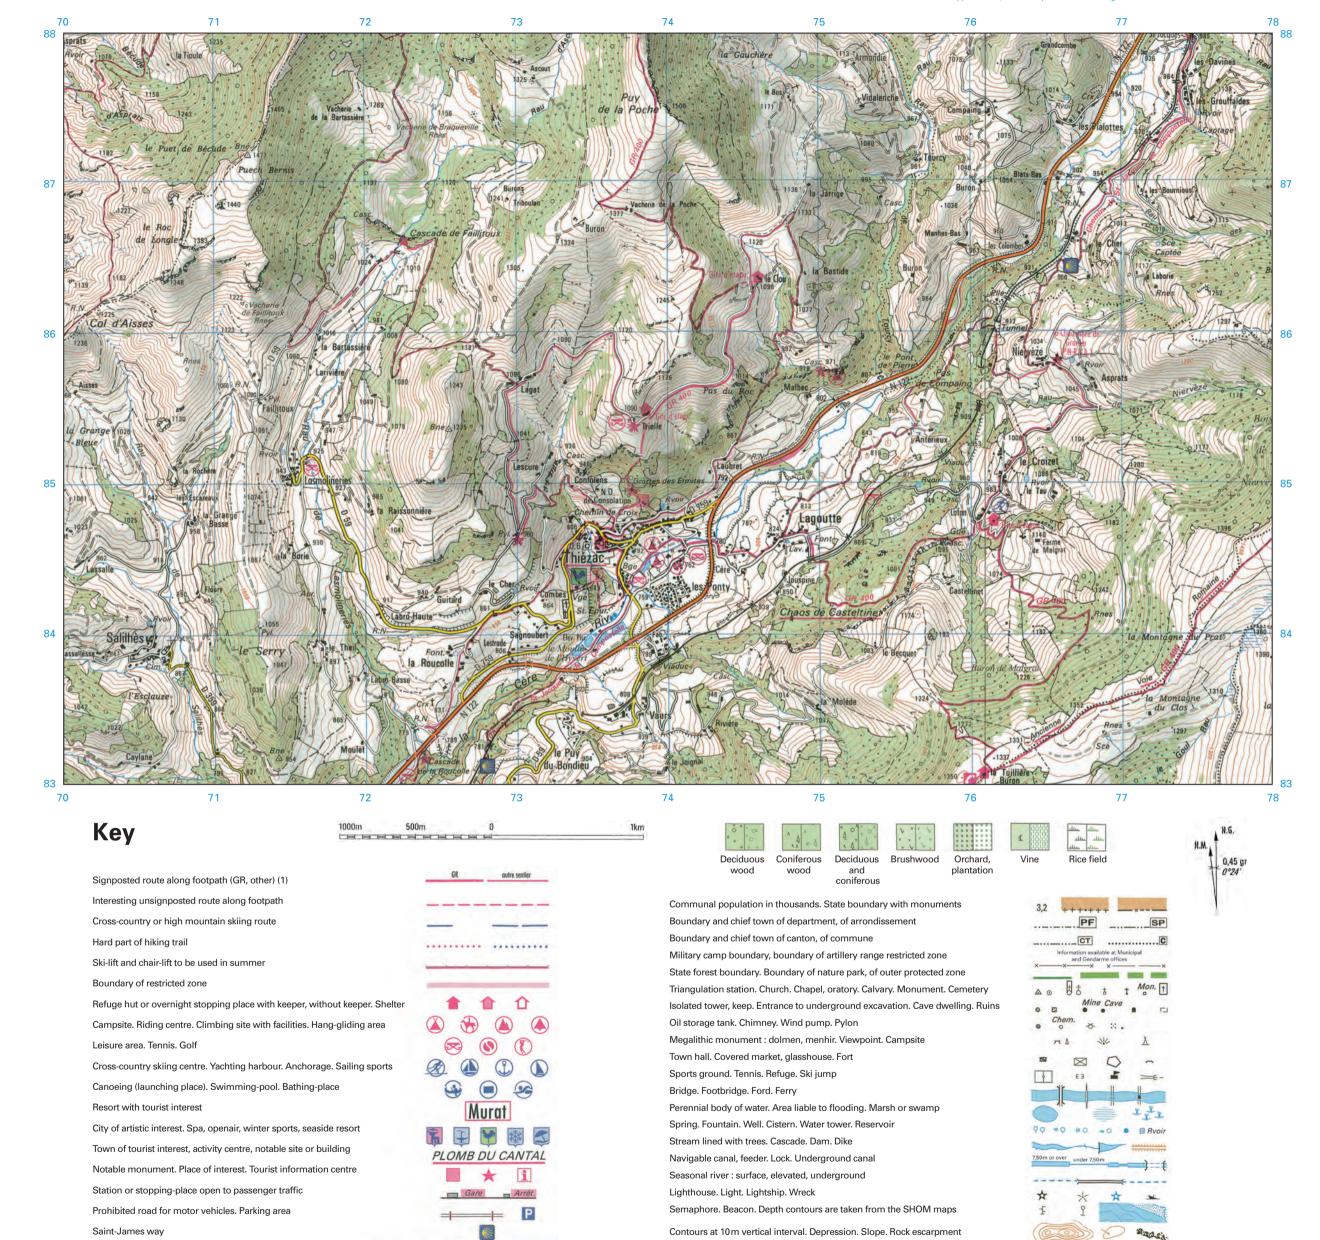

## **Survey Map**

In order to preserve the scale, the map should be printed in colour onto A3 paper.

When printing, select 'Actual size'.

Do not select 'Fit' as this will re-size the map.

You may need to change the paper size to A3.

Ensure the orientation is Portrait.

1:25 000 Scale Thiezac

Motorway: tollgate, service areas, resting areas

Other narrow road: regularly maintained, not regularly maintained

Road: on embankment, in cutting. Road and track lined with trees

Electricity transmission line. Aerial cableway. Ski-lift or chair-lift

Railway : double track, single track. Electrified railway. Narrow gauge track

Dual carriageway

Cart track. Footpath

Road under construction. Road tunnel

Earth bank. Unidentified linear feature. Hedge

Railway: rack-railway, abandoned, dismantled

Main road Narrow road

ESPACE IGN 107 RUE LA BOÉTIE 75008 PARIS - www.ign.fr

0

Spot height (in metres above sea level)

Police station. Isolated telephone station

Uncertain continuity

4

 $===\Longrightarrow \longleftarrow$ 

\*\*\*\*\*

RÉALISÉ ET ÉDITÉ PAR L'INSTITUT GÉOGRAPHIQUE NATIONAL. ® IGN PARIS 2007. ÉDITION 4. ® FFRP 2007 pour les tracés des Itinéraires de randonnée et de promenade GR®, GR Pays®, PR® (marques déposées par la FFRP). Toute reproduction interdite. Achevé d'imprimer Octobre 2007 - Dépôt légal Octobre 2007